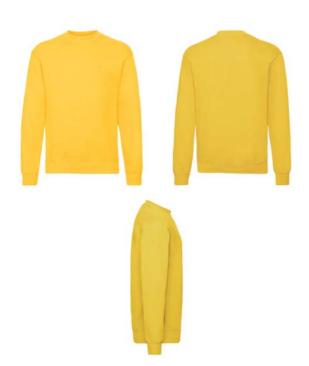

# CLASSIC SET-IN SWEAT

Mens - 62-202-0

# MENS KIDS

- 80% cotton, 20% polyester \*HD, RX, VF, VH 60%cotton, 40% polyester
- White & H/Grey 260gm/m<sup>2</sup> Colour - 280gm/m<sup>2</sup>
- S 5XL
  3XL available in White, Navy, Sunflower, Black, Bottle Green, Red, Burgundy, Royal Blue, Heather Grey, Deep Navy only
   4XL available in White, Navy, Black, Heather Grey and Deep Navy only;
   5XL available in Navy, Black, Heather Grey and Deep Navy only